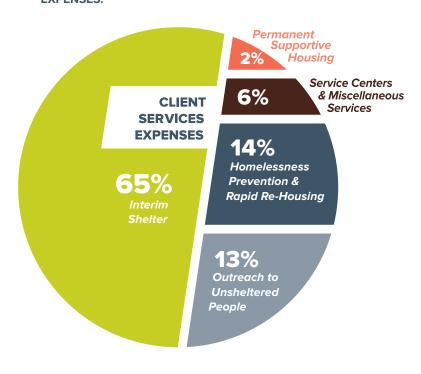

## Revenue & Expenses

## **EXPENSES:**

Donor list reflects gifts made between July 1, 2019 and June 30, 2019.