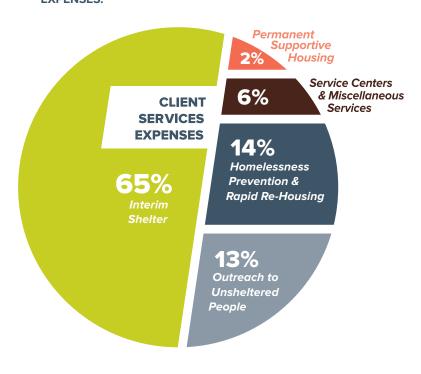

## Revenue & Expenses

## **EXPENSES:**

Donor list reflects gifts made between July 1, 2018 and June 30, 2019.